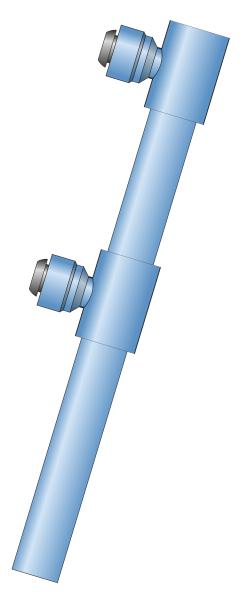

## Z.ES · Z.EM | Supply Lines

| Material                   | Polypropylene Random Copolymer<br>Type 3, DIN 8078         |
|----------------------------|------------------------------------------------------------|
| Diameter (D)<br>Length (L) | 20 mm<br>max. 5000 mm (other lengths on<br>request)        |
| Distance outlets (A)       | min. 50 mm                                                 |
| Description                | Supply line with single outlets and quick-action couplings |
|                            |                                                            |
| Variation                  |                                                            |
| EM                         | Supply line, single with welding sleeve                    |
| ES                         | Supply line, single with elbow<br>outlet                   |

Ordering example:

Supply Line single with welding sleeve, length 5000mm, 5 outlets, distance between the outlets 700mm:

Other dimensions and special versions are available on request.