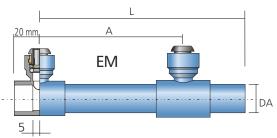

## Z.ES · Z.EM | Supply Lines

| Material                   | Polypropylene Random Copolymer<br>Type 3, DIN 8078         |
|----------------------------|------------------------------------------------------------|
| Diameter (D)<br>Length (L) | 20 mm<br>max. 5000 mm (other lengths on<br>request)        |
| Distance outlets (A)       | min. 50 mm                                                 |
| Description                | Supply line with single outlets and quick-action couplings |
|                            |                                                            |
| Variation                  |                                                            |
| EM                         | Supply line, single with welding sleeve                    |
| ES                         | Supply line, single with elbow<br>outlet                   |

Ordering example:

Supply Line single with welding sleeve, length 5000mm, 5 outlets, distance between the outlets 700mm:

Other dimensions and special versions are available on request.