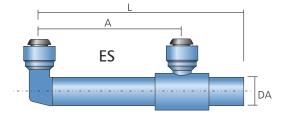

## Z.ES · Z.EM | Supply Lines

| Material                   | Polypropylene Random Copolymer<br>Type 3, DIN 8078         |
|----------------------------|------------------------------------------------------------|
| Diameter (D)<br>Length (L) | 20 mm<br>max. 5000 mm (other lengths on<br>request)        |
| Distance outlets (A)       | min. 50 mm                                                 |
| Description                | Supply line with single outlets and quick-action couplings |
|                            |                                                            |
| Variation                  |                                                            |
| EM                         | Supply line, single with welding sleeve                    |
| ES                         | Supply line, single with elbow<br>outlet                   |

Ordering example:

Supply Line single with welding sleeve, length 5000mm, 5 outlets, distance between the outlets 700mm:

Other dimensions and special versions are available on request.