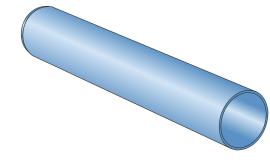

## R.R | BEKA Pipes

| Material        | Polypropylene Random Copolymer<br>Type 3, DIN 8078             |
|-----------------|----------------------------------------------------------------|
| Main assortment | Ø Pipe (DA) Wall thickness (S)<br>20 mm 2,0 mm<br>25 mm 2,3 mm |
| Length (L)      | 4000 mm                                                        |

Ordering example:

PP Pipe, length 4000mm diameter 20 x 2mm: R.R.4000.20

Other diameters, also as fiber composite pipe, are available on request. From DA 32 mm, the color shade may differ from the standard blue.