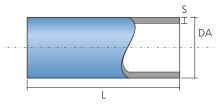

## R.R | BEKA Pipes

| Material        | Polypropylene Random Copolymer<br>Type 3, DIN 8078             |
|-----------------|----------------------------------------------------------------|
| Main assortment | Ø Pipe (DA) Wall thickness (S)<br>20 mm 2,0 mm<br>25 mm 2,3 mm |
| Length (L)      | 4000 mm                                                        |

Ordering example:

PP Pipe, length 4000mm diameter 20 x 2mm: R.R.4000.20

Other diameters, also as fiber composite pipe, are available on request. From DA 32 mm, the color shade may differ from the standard blue.